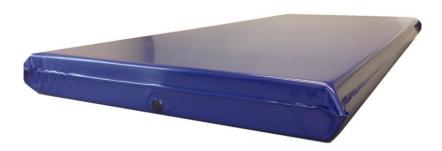

# Sureseal HD Mattress

A Better Quality Mattress, More Durable,

More Sanitary - For a Better Price

# More Durable, More Sanitary

Sureseal HD Mattresses with Polyurethane Sealed Seam Covers are designed for HD (Heavy Duty) applications or more severe use mattresses. Environments such as a shelters where the facilitators are cleaning and handling the beds daily need the technology of a sealed seam mattress but also need the strength of Polyurethane instead of vinyl for the cover. Maintenance becomes easier and cleaning becomes much faster than a sewn cover.

#### **Mattress Cover:**

Heavy gauge polyurethane that is soft, stretchable, and resistant to cold cracking and staining. Will not allow fluids to pass through and can be easily cleaned with standard hospital cleaning products. Reduces skin irritation.